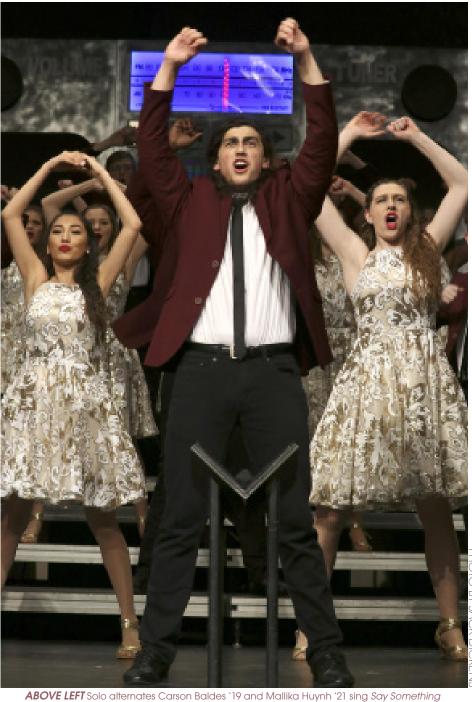

arsity and junior varsity show choir groups came together Dec. 22 in the Arganbright Auditorium to perform in front of friends and family at the annual Winter Swing Show. Good Time Company's set "Jukebox Heroes," which was directed by David Haas, included the songs *Rex* Tremendae, Carry On My Wayward Son/Jukebox Hero, Whitney Houston, If I Had Only Known, Say Something and I'll Be There. Showtime's "Freedom" set, directed by Luigi Enriquez, included the songs Delilah, Machine, Read All About It, Ain't Nothing Wrong With That and Freedom.