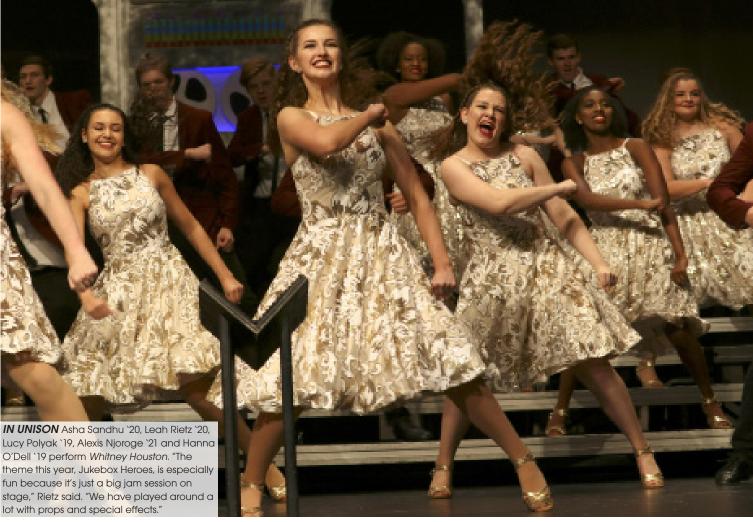

arsity and junior varsity show choir groups came together Dec. 22 in the Arganbright Auditorium to perform in front of friends and family at the annual Winter Swing Show. Good Time Company's set "Jukebox Heroes," which was directed by David Haas, included the songs *Rex* Tremendae, Carry On My Wayward Son/Jukebox Hero, Whitney Houston, If I Had Only Known, Say Something and I'll Be There. Showtime's "Freedom" set, directed by Luigi Enriquez, included the songs Delilah, Machine, Read All About It, Ain't Nothing Wrong With That and Freedom.