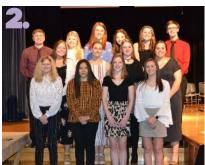

2. RETURNING MEMBERS First Row:
Malaise Runyan, Lesley Tomas, Teagan
Gourley, and Hannah Doolittle. Second
Row: Eastyn Garvey, Jesslyn Messerly,
Kamren Neddermeyer, and Harper
Kopriva. Third Row: Garrett Whitmore,
Sydney Carver, Grace Hoversten, Riley
Jergens, Claire Goebel, and Dylan
Schwering Not Pictured: Haley Foster
and Adalie Schwandt.