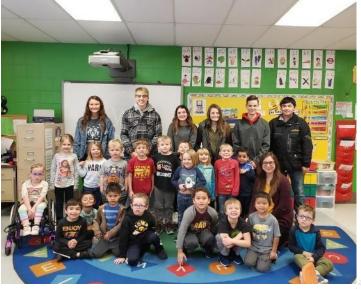

### **ACROSS THE AGES**

Mrs. Lauren Smith's Peer Helper class visits an elementary classroom to see their Pre-K friends during the first semester of class. Pictured students are Emma Collicott, Drake Doering, Erin Bailey, Sahvana Asklund, Brock Beem, and Xavier Adams. "My favorite part of Peer Helper was getting to know so many different people and seeing their differing views on life," said Bailey.