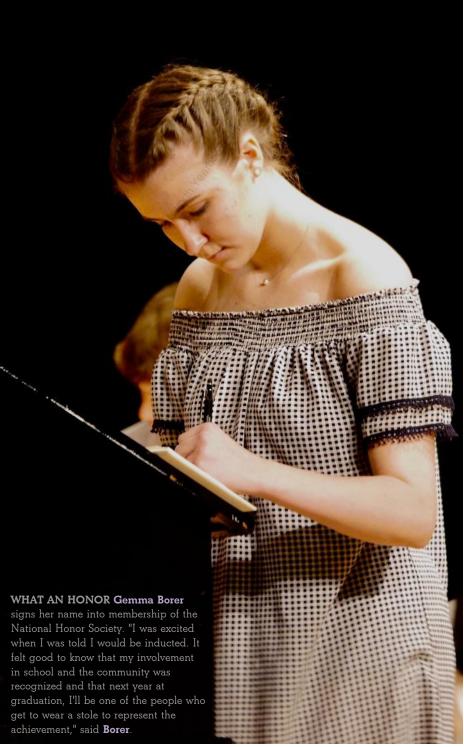

## WORDS OF WISDOM

The guest speaker was Mr. Dennis Bahr, longtime sub and former WCCSD Superintendent.

1. NHS INDUCTEES First Row: Angelica Manzo Victoriano, Esmeralda Hernandez, Tasia Phetxoumphone, and Meredith Binder. Second Row: Emily Lovelace, Ally Hanus, Katie Piaszynski, and Reece Sadler. Third Row: Faith Anderson, Emma Collicott, Gemma Borer, Jake Lahr, and Jack Van Diest. Fourth Row: Casey Kolbeck, Zach Mickelson, Tavis Eklund, and Will Tasler.