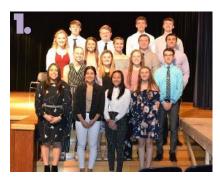

## WORDS OF WISDOM

The guest speaker was Mr. Dennis Bahr, longtime sub and former WCCSD Superintendent.

1. NHS INDUCTEES First Row: Angelica Manzo Victoriano, Esmeralda Hernandez, Tasia Phetxoumphone, and Meredith Binder. Second Row: Emily Lovelace, Ally Hanus, Katie Piaszynski, and Reece Sadler. Third Row: Faith Anderson, Emma Collicott, Gemma Borer, Jake Lahr, and Jack Van Diest. Fourth Row: Casey Kolbeck, Zach Mickelson, Tavis Eklund, and Will Tasler.