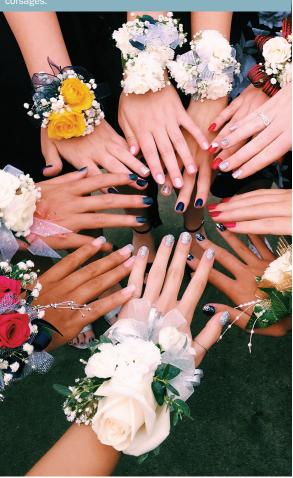

## Let's Dance

Many freshmen gather at Hansen's Dairy Farm before their first HoCo dance. >> Some sophomores pose for a group picture at sophomore Tori Kolterman's home. >> Juniors Sam Hansen, Sara Hansen, Jessica Carolan, Jake Geisler along with freshman Drew Hansen and Blake Carolan take a photo at Hansen's. >> Seniors Sophie Selenke, Tara Jochumsen, Naomi Henderson, Luke Koenigsfeld, Jackson Selenke, and Austin Appleton posed at Henderson's house. >> Freshman girls show their beautiful corsages.