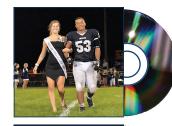

Seniors Morgan Hansen and Alex Reynolds, Klaire Krapfl and Ethan Fulcher, Sophie Selenke and Trey Germain, Abby Gaudian and Eli Fox, Naomi Henderson and foreign exchange student Elias Schneider, Emma Kegebein and Payton Stuart walk down the field during half-time. >> Stuart and Henderson were crowned king and queen.