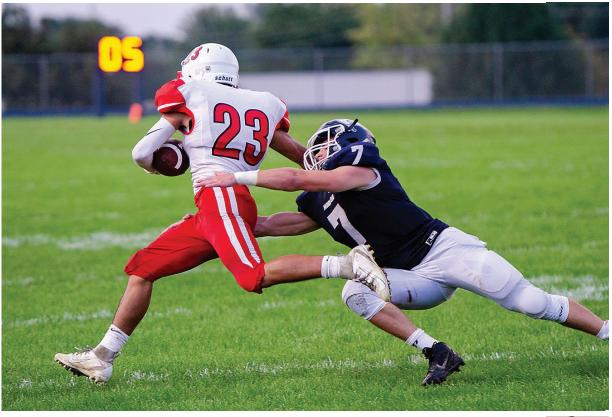

## game time

The Pirates came out fighting against the North Tama Redhawks. It was a suspense-filled game full of action. Senior Ethan Fulcher led the Pirates with 135 rushing yards, while senior Aiden Larson led in tackles. Though they battled until the buzzer, the Pirates were not able to pull out the win due to a last minute play from North Tama. The Pirates fell, 6-8.

Senior Ethan Fulcher goes in for a tackle. >> The student section gets loud for anchorman Ron Steele before the game. >> Sophomore Caroline Mitchell and junior Jayden Burnside watch the kick-off. >> Junior Sara Hansen cheers excitedly. >> The high school cross country team runs the game ball from the Hudson Fire Station towards the Pirate stadium. >> Junior Mia McNeal and sophomores Eva Barfels and Caroline Mitchell perform the Hudson fight song with the crowd after a touchdown. >> The high school marching band prepares for their half-