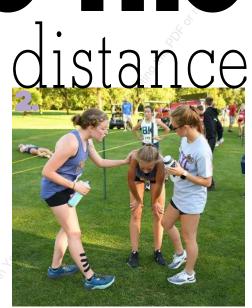

- 1. **EYES ON THE PRIZE** Junior **Kaelyn Butz** focuses on the finish line at the Ballard meet. **Butz** finished her junior cross country season with a personal best of 22:17. "The thing I feel most accomplished about is how I was stuck in the 26 minutes for the majority of the season, but then by the end, I tied up with my PR," said **Butz**.
- 2. MOTIVATED Runners Allison Oswald and Emma Peck catch their breath as teammate Livia Taylor gives them words of encouragement. "I'm most looking forward to being able to run again and hopefully set a new PR next year," said Taylor.