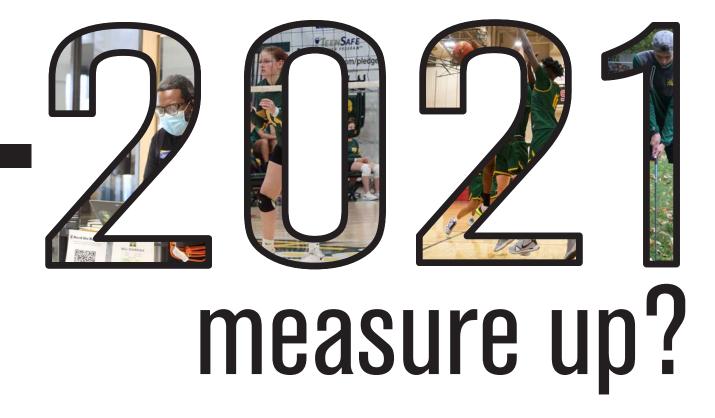

## How did

8

Iah# 2007

School Hoover High School 4/13/21 4:17 PM

eDesign Template

SID

The front and back end sheets are the same. Page submitted with acknowledged preflight check issue(s):

Bicture Box, Picture Box, Image Resolution, Text Across Gutter