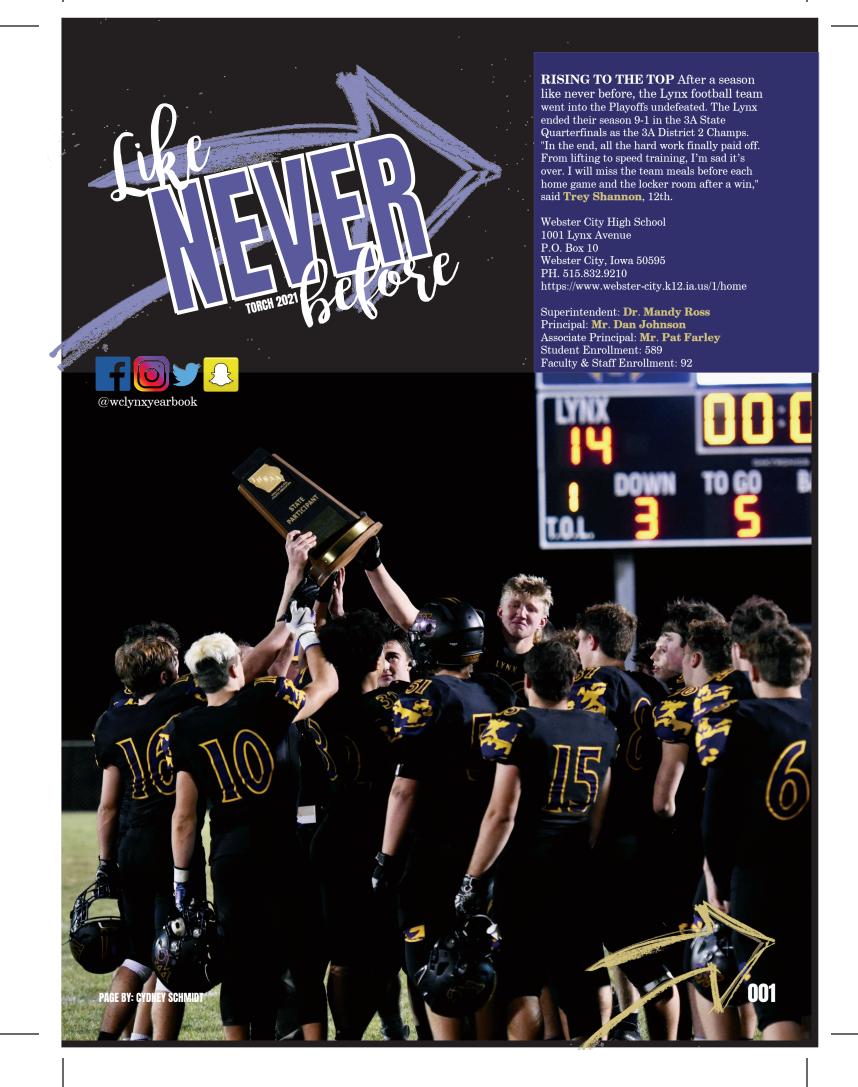

OD job 1160510 | Size 558wX756h | page 1 | Four Color | UV: No | Submitted on: 04/12/2021 00:00 AM UTC | Generated on: 04/12/2021 17:38 PM UTC | PDF Fonts used: AWPCCentury, AWPCCenturyBold, Anton Regular Colors used: Black, F3420, White PDC: https://sto.walsworthyearbooks.com.s3.amazonaws.com/pdf/Manufacturing/760f00e1-e304-444b-a109-2ff2266240c5/d4UHwQ10vF7eTyusxrp97Pv0.pdc ierated on: 04/12/2021 17:38 PM UTC | PDF G3 v2019.1 | RequestID: 760f00e1-e304-444b-a109-2ff2266240c5 | SpreadID: d4UHwQ10vF7eTyusxrp97Pv0 | Type: Submit | Webster City High School