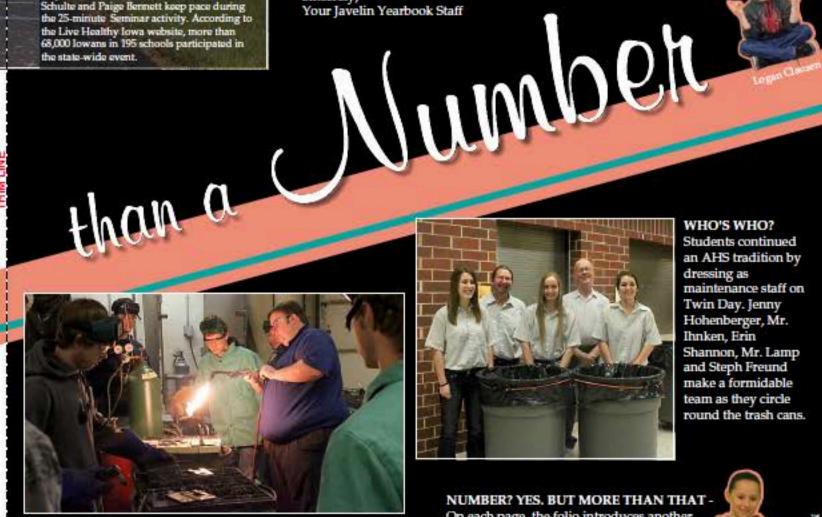

pages, reminding all of us that we are more than a number: we are unique individuals.

SAFETY FIRST -Juniors Garrett Schwanke and Erin Olsen model safety on Heavy Equipment Day. Mr. Bair organized the day to allow students to experience tractors. dozers and scissor lifts firsthand

My girlfriend The seniors

My grandma Marcia

LIVE HEALTHY - AHS students and faculty took to the track on Oct. 8, 2014, as part of Iowa's Healthiest State initiative. Jacklyn Sams, Stephanie Freund, Jazmine Blevins, Seth Schulte and Paige Bernett keep pace during the 25-minute Seminar activity. According to the Live Healthy Iowa website, more than 68,000 lowans in 195 schools participated in the state-wide event.

THE HEAT IS ON - Welding students Carrett Pross, Ryan Camden, DJ Pross and Chase Holmes watch as Mr. Miller adjusts the flame on a torch welder.

Dear Readers,

There are 464 students at AHS, according to the official figures submitted to the Iowa Department of Education. And each of those 464 students is assigned a number. This is the number that identifies us when we check out books from the library or buy our lunch each day. When our school went one-to-one with computers this year, freshmen through seniors logged on, using their student numbers.

Thank you for purchasing a 2016 Javelin. We hope it brings you years of reflection and memories.

Sincerely, Your Javelin Yearbook Staff

WHO'S WHO? Students continued an AHS tradition by dressing as maintenance staff on Twin Day. Jenny Hohenberger, Mr. Ihnken, Erin Shannon, Mr. Lamp and Steph Freund make a formidable team as they circle round the trash cans.

NUMBER? YES, BUT MORE THAN THAT -On each page, the folio introduces another unique AHS student. We used the page numbers to remind students that we are More Than a Number.

Travis Petersen, Colby Sorensen, Damon Miller, Mason Goergen, Brody Peterson and Tyler Thomas