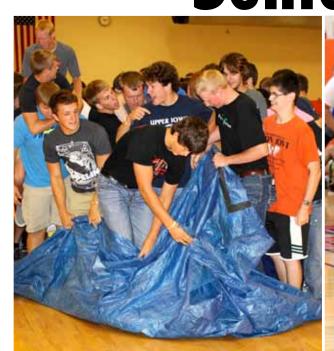

Dani Dunphy (12)

Timmy Meyer (12)

Hanna Marbach (12)

Damieon Black (12)

Kyle McGrane Matt McMahon Timmy Meyer Sarah Miller

At the Senior Launch, Brett Rausch, Eric Vaske, Bennett Cole, Zach Ryan, and Mitchell Callan work together to flip the tarp in a team building activity. Obligation December 12 Decembe sprints around the gym with his classmates.

With help from group leader Beth Zingula, Sarah Miller (12) and Hannah Hogan (12) construct a tower made of Marshmallows, spaghetti noodles, and

Kara Moorman Hope Mozingo Logan Mullen

Rikki Million

Working to beat the boys, seniors Taylor Zieser, Megan Harbaugh, Kaylar Recker, Bethany Schnieders, and Makenzie Recker, along with the rest of the senior girls, maneuver the tarp to the opposite side.