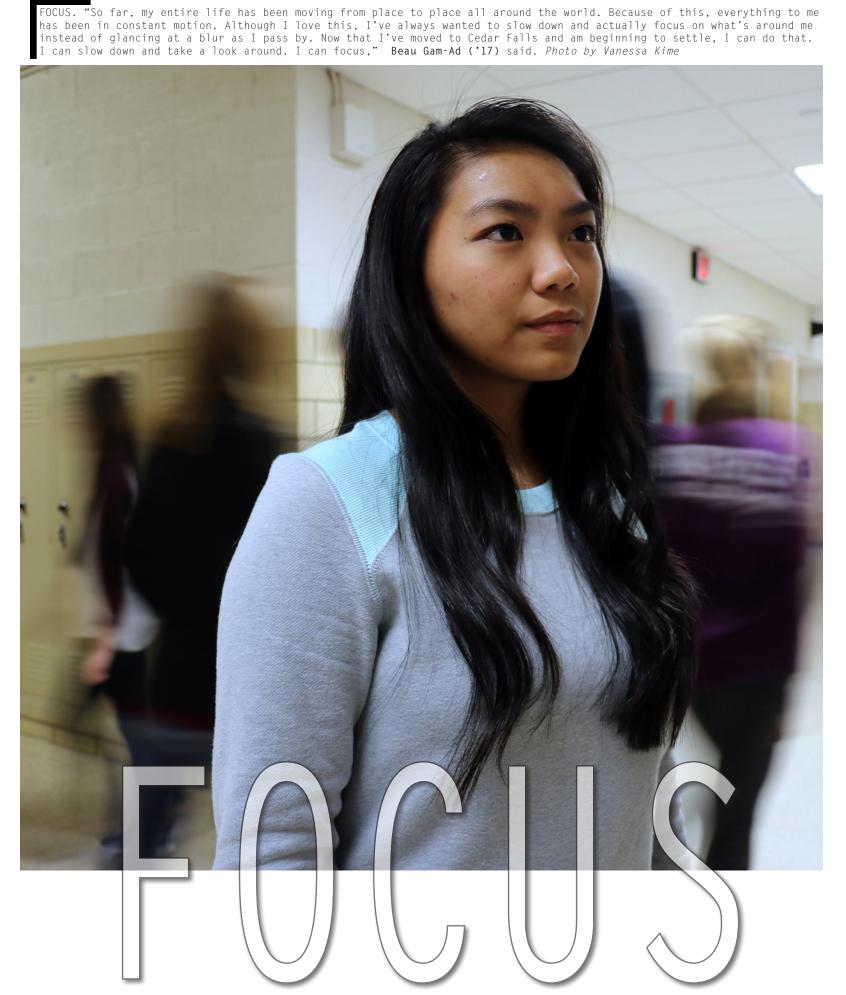

TOP PAGE EDGE

O N ! Page will be trimmed one pica in from this outside

bleed line.

С

U



Cedar Falls High School - 1015 Division Street - Cedar Falls, Iowa 50613 319-553-2590 - Principal Jason Wedgbury - 1,129 Students

Opening 1

Designed by Leah Forsblom & Vanessa Kime ■

Job No.44133

Page No. O01

COLOR

BOTTOM PAGE EDGE

9 Right Yeartech Indesign 1.5 Macintosh

School NameCedar falls High School

Edge of page is the inside edge of gray border. Bleed elements should extend to outside edge of gray border. School name and job number should be entered on the master pages.

Names of tagged colors should appear in this box.

Spec. Instr.