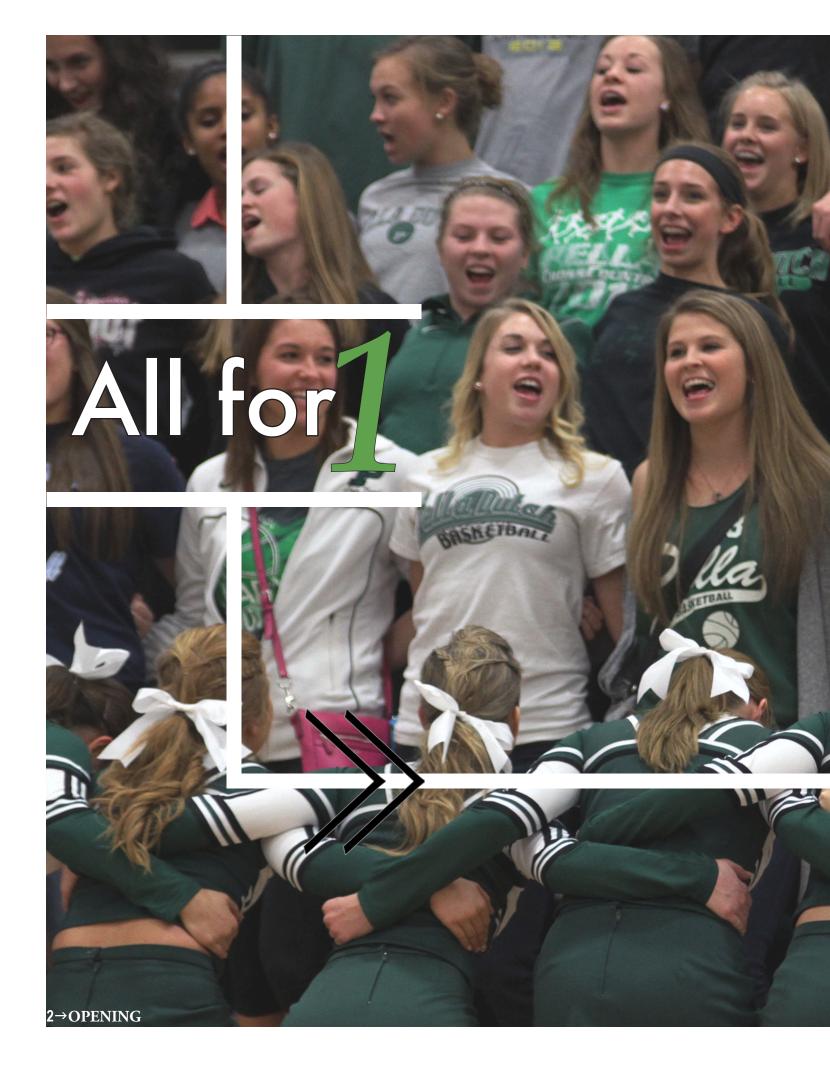

⊂Students cheer the girls' basketball team to victory against

The energy was high because the game was really close," said

Carlisle at home Dec. 6. "Having a great crowd behind you is always important, but cheering for the players was the best part.