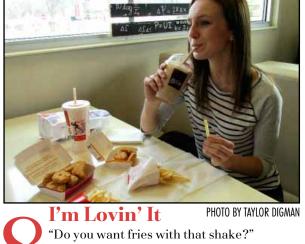

Baker '17, it is more than enough to make her happy. "I love Spy Kids, and caramel is just such a great treat to go with it," Baker said.

Tannor McDonald '16 eats a chocolate skake, fries and McNuggets at McDonald's on Feb. 14. "I fell in love with their chocolate shakes," McDonald said.