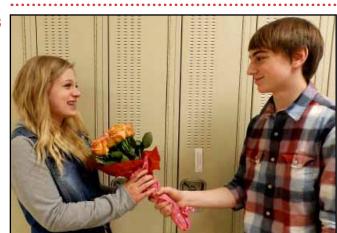

88 Student Life/Sports

PFS Date: 03/10/2014 Time: 12:50

Job No.: 005712

ichool Name: West High School

Heartfelt Gesture

Bailey Banks '15 was shocked to receive anything on Valentines's Day from Jaron Lamp '16. "I was not expecting flowers at all," Banks said, "I saw him walking down the hallway with them and I teared up."