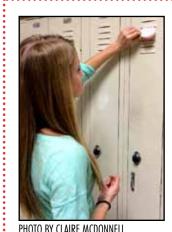

## All You Veed is Love ...and \$20 to embrace Valentine's Day on budget.

Homemade

Regan Steigleder '17 puts homemade Valentines in several of her friends' lockers before school. "My favorite part about Valentine's Day is surprising my friends with Valentines I made them," she said.