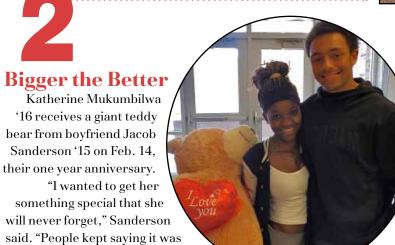

BY NIDHI PATEL

bigger than her.'

Sweet and Salty

Lauren Meyer '16 grabs a quick cupcake from Scratch Cupcakery. "My favorite is the Salty Dog with extra caramel," Meyer said, "I also really like the Red Velvet Cupcake because of its cream cheese frosting."