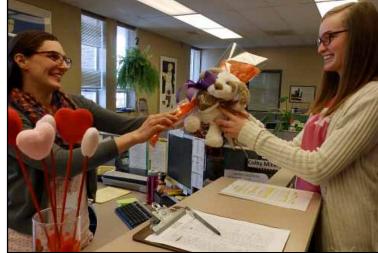

## City-to-West Delivery

Sara Branson '15 receives a surprise, sent by boyfriend Elliot Tucker '15 of City High, from secretary Sam Drella in the Main Office. "I thought it was a really sweet gift and I didn't know he was going to do it since we go to different schools,"