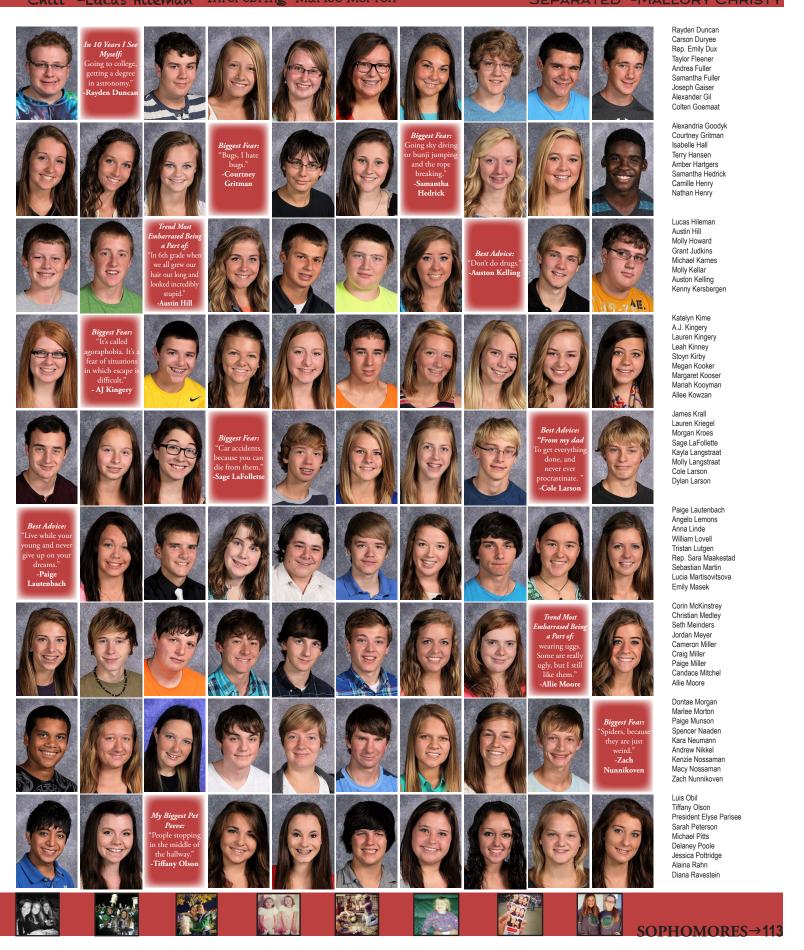

## CLASS OF 2016 - SOPHOMORES

Sophomore in 1 Word "Wacky" -A.J. Kingery 'Injane" Sarah Petergon "Developing" -Shanae DeHaan-Burch
"Creative" -Seth Meinders "DRIMMIC" -MOLLY KELLAR"
"Skillful" -Paige Anderson "Rambunctious" - Bradley Bortscheller
"Chill" -Lucas Hileman "Interesting" -Marlee Morton "SEPARATED" -MALLORY CHRISTY