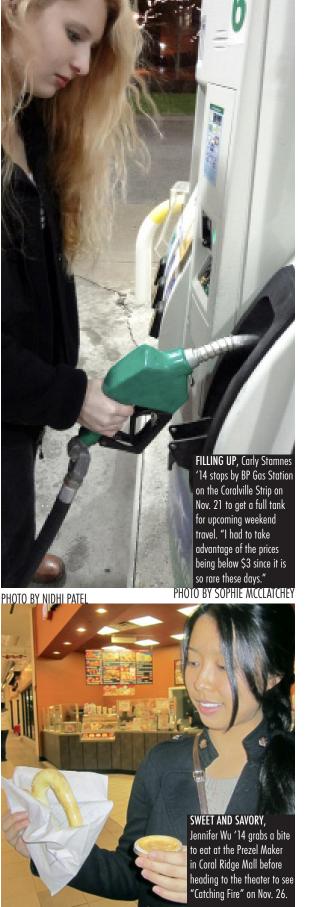

Kate Exchange

In a final countdown, Ally Bauer '17 awaited that moment her pearly whites would become braces-free. After a little over two years of care with Jean Treder Orthodontics, Bauer's patience paid off Sept. 26 when her braces were removed. In downtown Mount Vernon, Zak Ranshaw '14 wore his football jersey with pride as he posed for a senior portrait with Amy Rose Photography on Oct. 9. Each week Kristina Bauer '14 climbed a ladder to change the Hills Bank business sign on Second Street in Coralville. A quick stop at the Coral Ridge Mall provided Paige Parker '14 with a strawberry smoothie from Orange Julius. Rage Grafix sold senior girls their "Sauser's Dream Team" T-shirts before the Oct. 3 Powderpuff game, and Hollywood Graphics printed bright neon poms shirts for the dance team and their supporters so they could arrive at competitions in style. Nights by the pool, seniors TJ Rogers and Kate Noel tried to make the most of their work breaks by doing homework while working as lifeguards for Coralville **Recreation Services.** PHOTO BY SOPHIE MCCLATCHEY