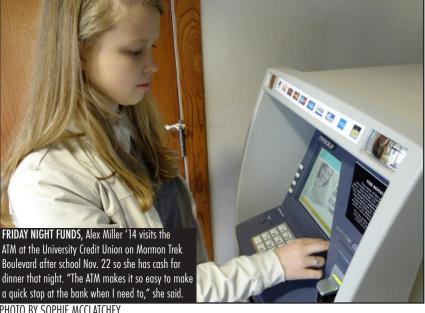

Kate Exchange

In a final countdown, Ally Bauer '17 awaited that moment her pearly whites would become braces-free. After a little over two years of care with Jean Treder Orthodontics, Bauer's patience paid off Sept. 26 when her braces were removed. In downtown Mount Vernon, Zak Ranshaw '14 wore his football jersey with pride as he posed for a senior portrait with Amy Rose Photography on Oct. 9. Each week Kristina Bauer '14 climbed a ladder to change the Hills Bank business sign on Second Street in Coralville. A quick stop at the Coral Ridge Mall provided Paige Parker '14 with a strawberry smoothie from Orange Julius. Rage Grafix sold senior girls their "Sauser's Dream Team" T-shirts before the Oct. 3 Powderpuff game, and Hollywood Graphics printed bright neon poms shirts for the dance team and their supporters so they could arrive at competitions in style. Nights by the pool, seniors TJ Rogers and Kate Noel tried to make the most of their work breaks by doing homework while working as lifeguards for Coralville **Recreation Services.** PHOTO BY SOPHIE MCCLATCHEY