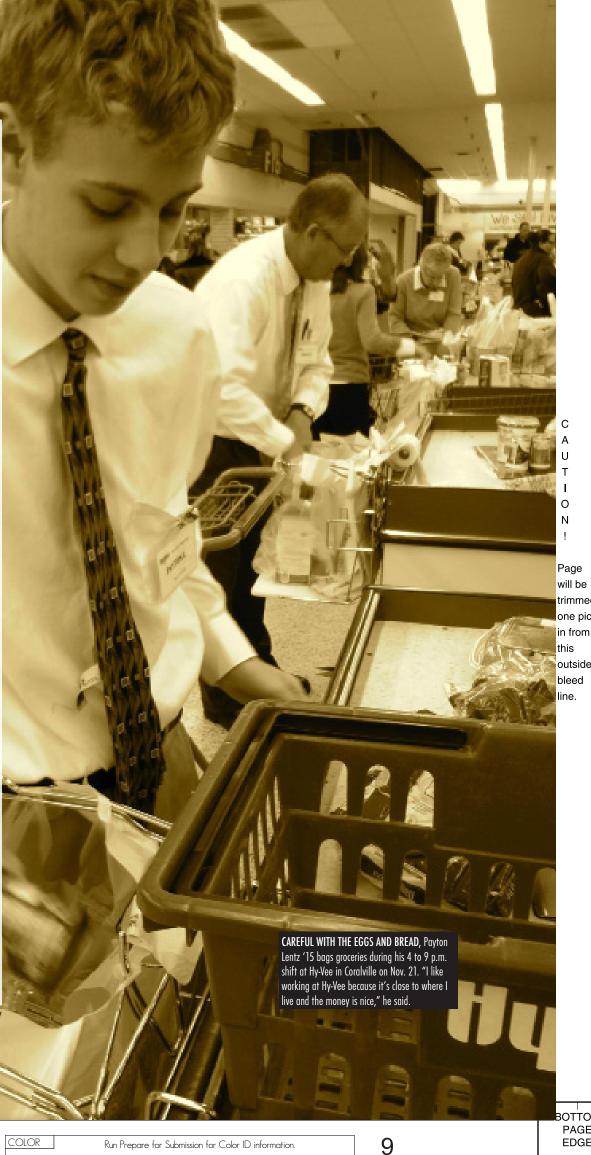

Kate Exchange

In a final countdown, Ally Bauer '17 awaited that moment her pearly whites would become braces-free. After a little over two years of care with Jean Treder Orthodontics, Bauer's patience paid off Sept. 26 when her braces were removed. In downtown Mount Vernon, Zak Ranshaw '14 wore his football jersey with pride as he posed for a senior portrait with Amy Rose Photography on Oct. 9. Each week Kristina Bauer '14 climbed a ladder to change the Hills Bank business sign on Second Street in Coralville. A quick stop at the Coral Ridge Mall provided Paige Parker '14 with a strawberry smoothie from Orange Julius. Rage Grafix sold senior girls their "Sauser's Dream Team" T-shirts before the Oct. 3 Powderpuff game, and Hollywood Graphics printed bright neon poms shirts for the dance team and their supporters so they could arrive at competitions in style. Nights by the pool, seniors TJ Rogers and Kate Noel tried to make the most of their work breaks by doing homework while working as lifeguards for Coralville **Recreation Services.** PHOTO BY SOPHIE MCCLATCHEY