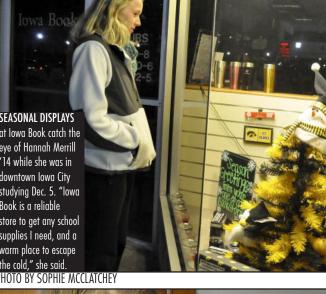

ASONAL DISPLAYS

eye of Hannah Merrill

'14 while she was in

Book is a reliable

arm place to escape

e cold," she said.

ntown Iowa City

238 Division