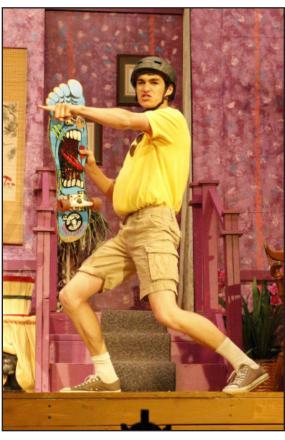

# SKATER BOY

Above: Junior Sam McCrory shows off a younger side to his character. In the play McCrory played an older man who was going through a mid-life crisis "There were a lot of different funny parts, but sometimes it was hard with the southern accent." McCrory said. Photo by Leah McCune