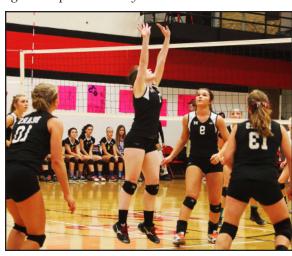

### **ASSISTS**

Below: Senior Skylar Fitzgerald sets the ball for her teammate to hit over the net and score a point against Tipton. Photo by Leah McCune