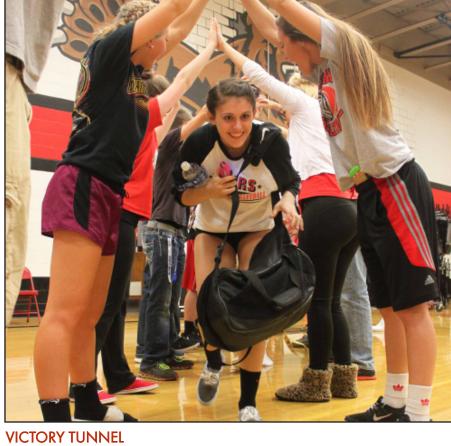

Above: Senior Leah Hott runs through the tunnel made by the students after the win. Students lined up after every game for the team and coaches to run through so show their support. "The support from my classmates was a one of a kind eperience," Hott said. Photo by Jenna Bower