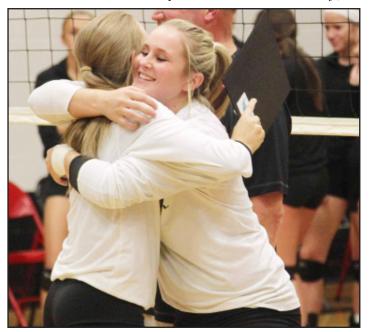

## **SENIOR NIGHT**

Right: Seniors Ashley Finnegan and Andrea Mundell embrace each other during their final home match against Tipton. Seniors are announced and walk with their parents towards the team and are welcomed by a hug from each teammate. "It was really bittersweet because it was the last home game, but also because we won," Finnegan said. Finnegan's volleyball career is over, but the memories last forever. Photo by Jenna Bower