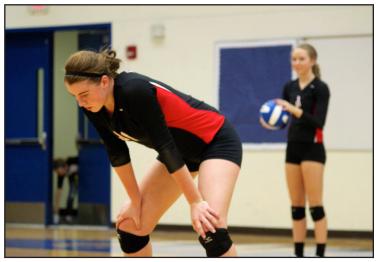

## **SERVES UP**

Above: Sophomore Allyson Simpson stands behind the outof-bounds line while waiting for the offical's signal to serve the ball. Meanwhile, sophomore Haley Poula waits for her teammate to get the ball over the net so they can begin to play defense. Photo by Leah McCune