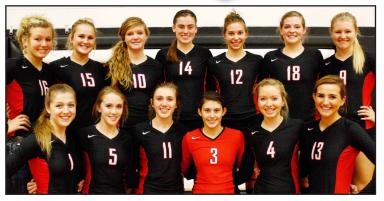

Spec. Instr.

PFS Date: Mon Feb 10 2014 12:13:28 PM

#GrindTime

Top: Alyssa Tisinger, Ashley Finnegan, Bailey Lukavsky, Haley Poula, Trystin Luneckas, Jenae Murry, Claire Bridges Bottom: Maria Kyllingstad, Andrea Mundell, Abby Knoop, Leah Hott, Allyson Simpson, Maddy Russell. Photo by Clare Keeney