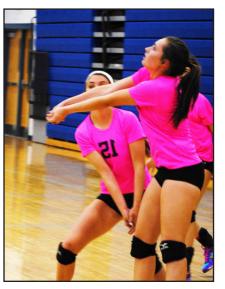

## PINK OUT

Left: Freshman DaLana Kron plays against West Liberty on "Pink Night." For the first time, the Bears played in a game to support breast cancer and those involved. "It was fun wearing the pink jerseys and supporting breast cancer," Kron said. Photo by Alyssa Tisinger